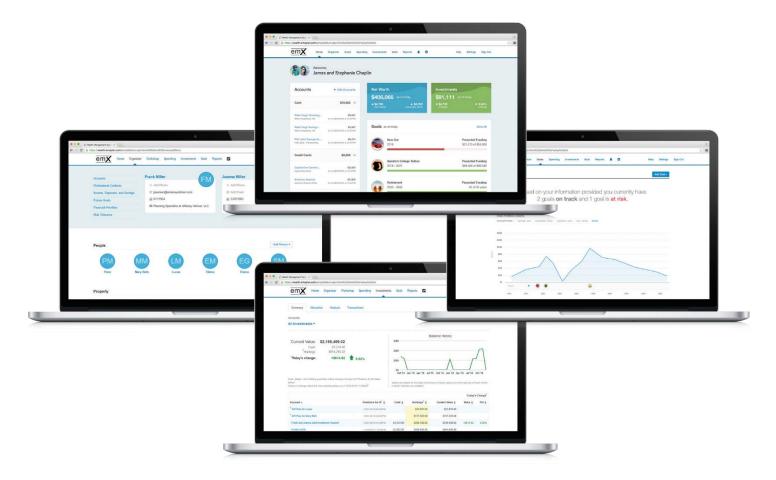

# Take Control of Your Financial World

Your Integral Wealth Portal makes it easy to manage both your wealth and your well-being.

### Organize. Monitor. Collaborate.

#### **ORGANIZER**

Connect all your accounts for a consolidated view of your entire financial picture.

**TRACK SPENDING** Know how much you're spending, and where.

#### **INVESTMENTS**

Interactive charts and detailed views help monitor all your accounts.

#### GOALS

See if you're on target to reach your most important goals.